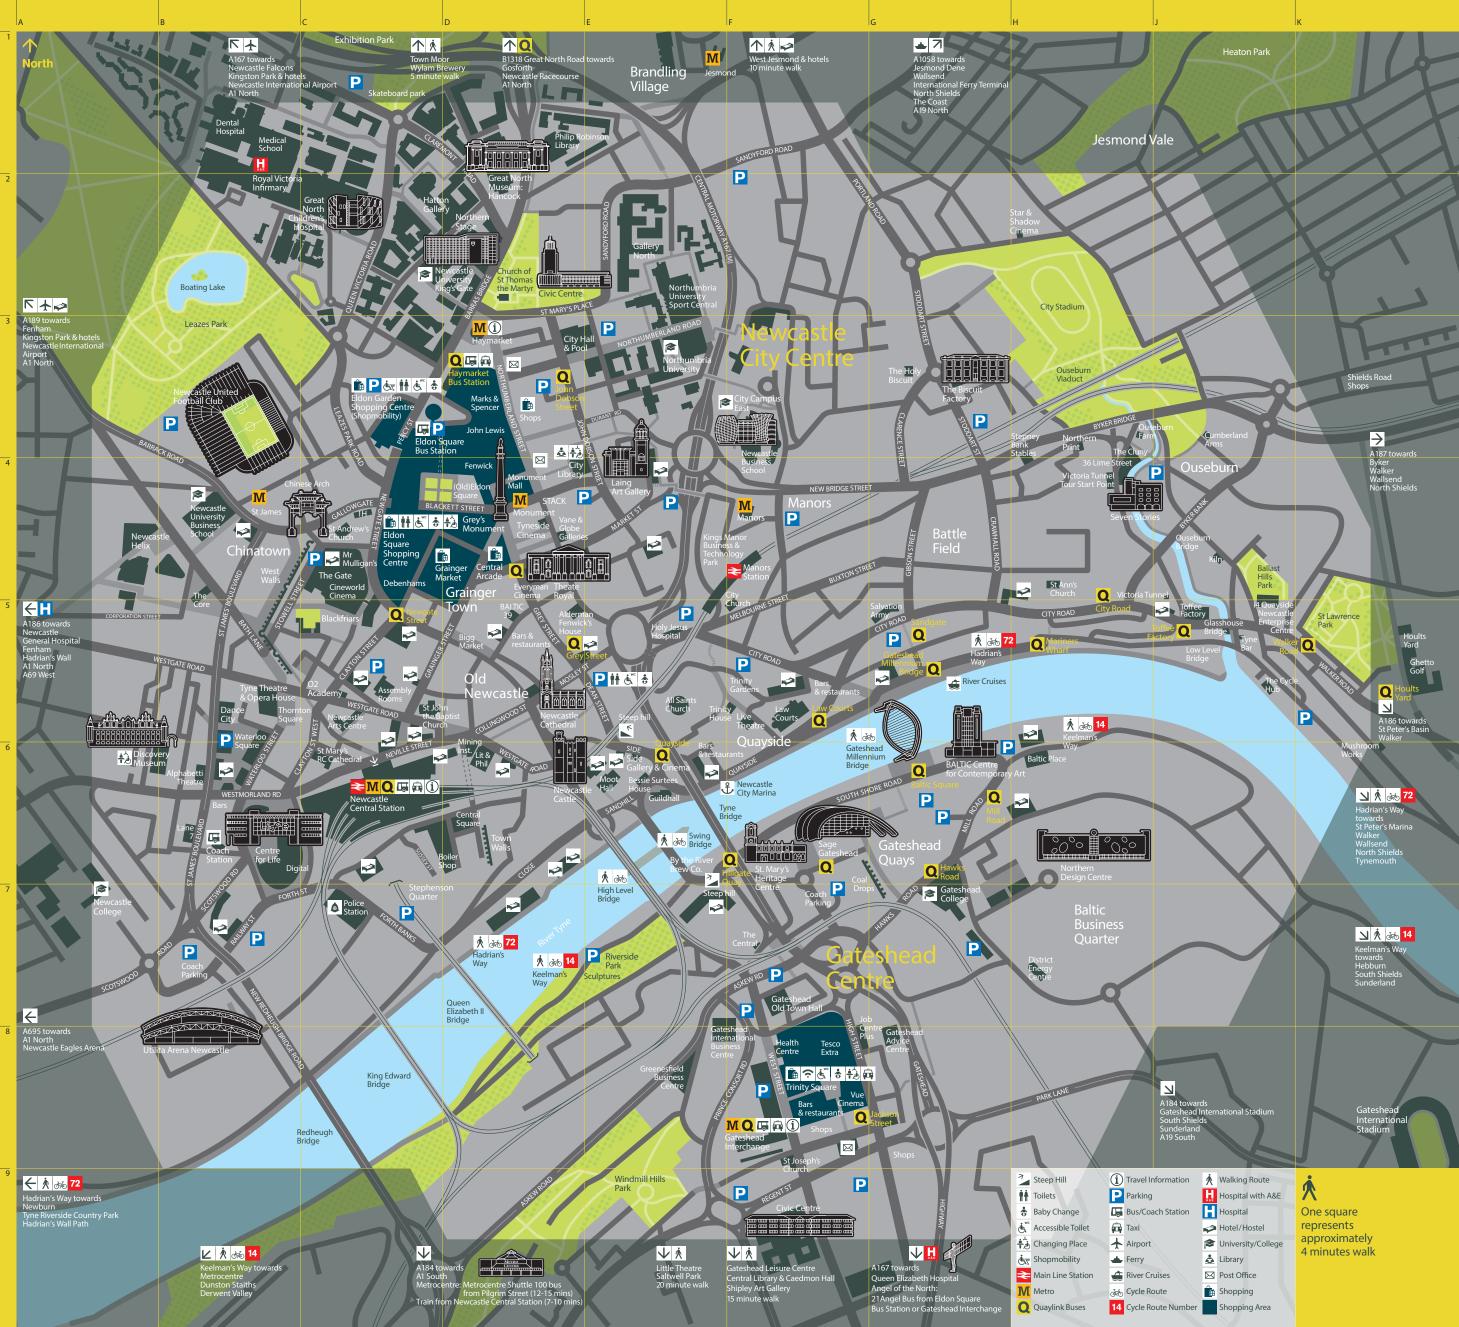

Arts, Sport & Entertainment The City Baths Dance City Gateshead Intern'I Stadium Lane 7 Live Theatre Newcastle United FC Northern Stage O2 Academy O2 City Hall Sage Gateshead The Gate Theatre Royal Trinity Square Tyne Theatre & Opera House Tyneside Cinema Utilita Arena Newcastle Calleries, Museums &

G6 E6 C5 B6 D1 C2 E4 D6 H4 E6 G3 D6

D6 F5

B6 C3 F8 D3 C4 D4 C6 F6 G5 B4 J5

C4 C4 C4 D4 D3 F8

G D H 5 E F 5 D D D H 4 D 6 4 D C E E F B D 4 F 5

| Heritage                                      |
|-----------------------------------------------|
| BALTIC 39                                     |
| BALTIC Centre                                 |
| for Contemporary Art                          |
| Bessie Surtees House                          |
| Blackfriars                                   |
| Centre for Life                               |
| Discovery Museum                              |
| Great North Museum: Hancock                   |
| Hatton Gallery                                |
| Laing Art Gallery                             |
| Newcastle Castle                              |
| Seven Stories                                 |
| Side Gallery                                  |
| St. Mary's Heritage Centre                    |
| St. Mary's RC Cathedral                       |
| The Biscuit Factory                           |
| The Lit & Phil                                |
| The Victoria Tunnel                           |
| Tour Start Point                              |
| Trinity House                                 |
| Transport & Services                          |
|                                               |
| Coach Station                                 |
| Eldon Square Bus Station                      |
| Gateshead Interchange                         |
| Haymarket Stations<br>IH: International House |
|                                               |
| Monument Metro Station                        |

Gateshead InterChange Haymarket Stations IH: International House Monument Metro Station Newcastle Central Station Newcastle City Marina River Cruises St James Metro Station The Cycle Hub Shopping

Shopping Eldon Garden Shopping Centre Grainger Market Eldon Square Shopping Ctr Monument Mall Northumberland St Shopping Trinity Square

Streets Baltic Square Barras Bridge City Road Clayton Street Dean Street Gateshead High Street Grainger Street High Bridge John Dobson Street Lime Street Market Street Market Street Neville Street Neville Street Northumberland Street Queen Victoria Road Sandhill Side South Shore Road St James' Boulevard St Mary's Place Stowell Street